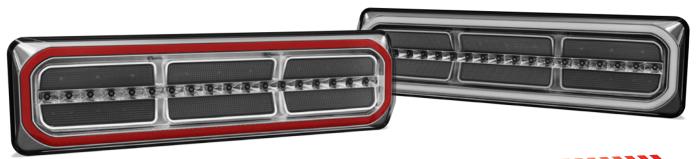

## **3854ARRM**

Red Tail Light Track, Red Lens, Chrome

### STOP / TAIL / INDICATOR / FOG / REVERSE

Red Tail Light Track, Clear Lens, Chrome **R23** 

**R38** ECE APPROVED

### 3854FWARMC

Clear Tail Light Track, Clear Lens, Black-Chrome **R23** ECE APPROVED **R38** ECE APPROVED

Sold in full retail blister packaging!